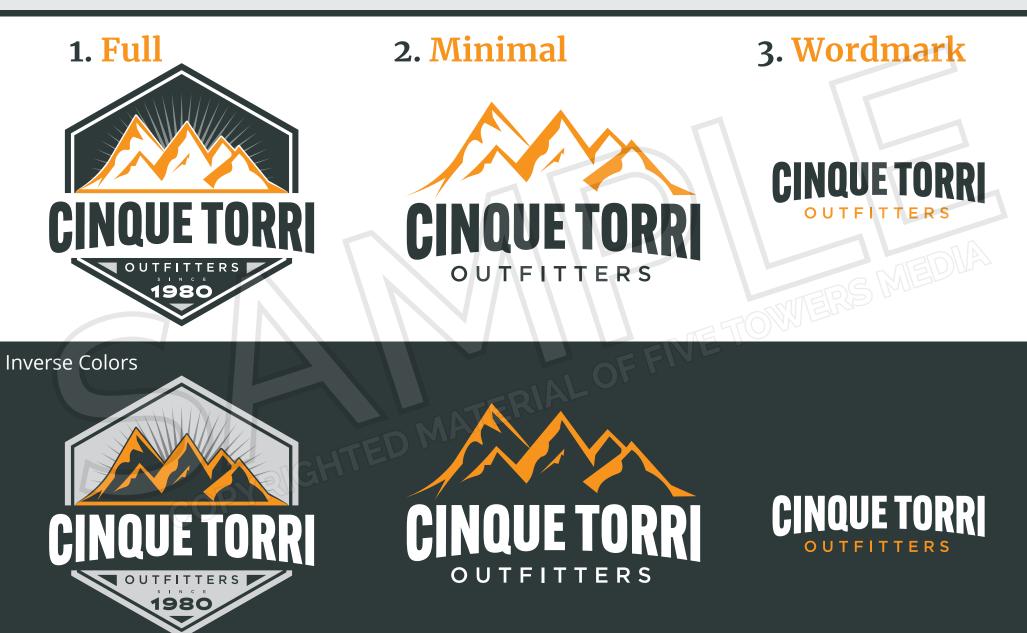

# Logo

The primary logo can be used in either full color or monochrome format. It can be used with either a solid color or transparent background. Full color use is always recommended unless somehow prevented by technical limitation (e.g. lack of ink color options).

## **Alternate Formats**

**Small Spaces** 

#### Monochrome