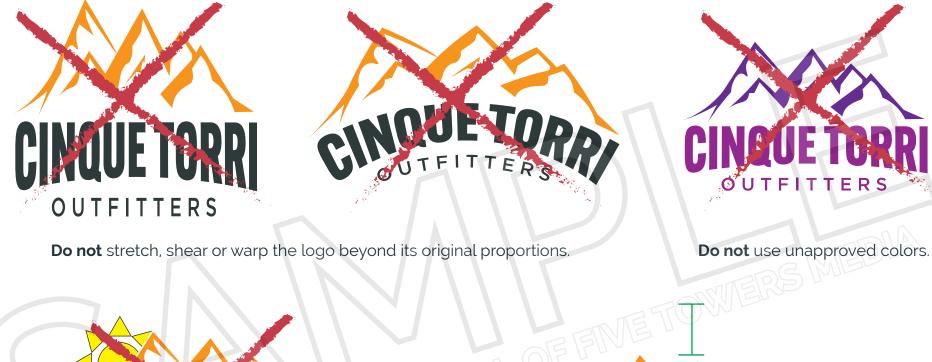

# Proper Logo Usage

**Do not** add elements to the logo such as outlines or other images.

**Do** leave proper spacing on each side.**Do** ensure the logo is always fully visible and legible.